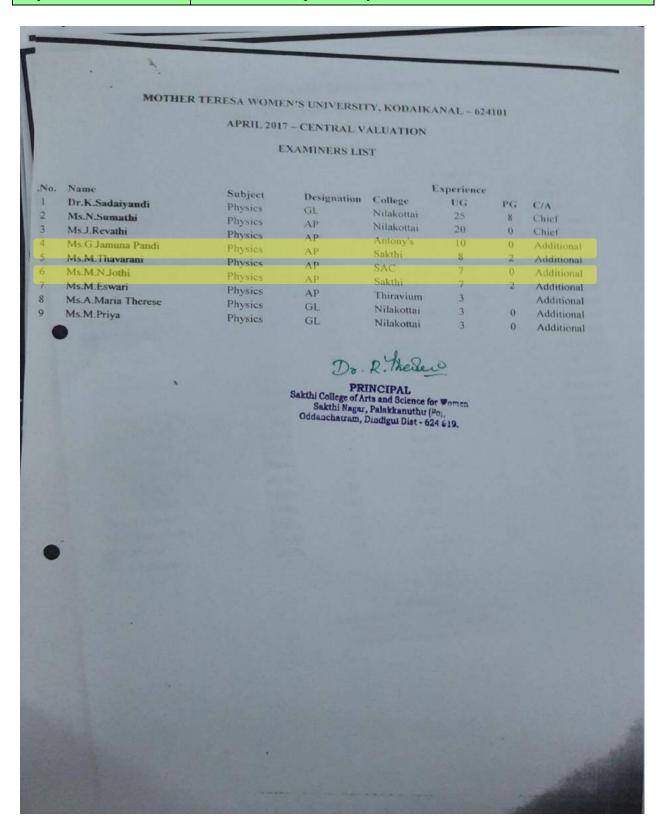

| MOTHER                                      | TERESA WON                                                                         | MEN'S UNIVER | SITY, KODAH                                     | CANA   | -624 | 101                      |  |
|---------------------------------------------|------------------------------------------------------------------------------------|--------------|-------------------------------------------------|--------|------|--------------------------|--|
|                                             | R TERESA WOMEN'S UNIVERSITY, KODAIKANAL - 624101<br>APRIL 2017 - CENTRAL VALUATION |              |                                                 |        |      |                          |  |
|                                             | EXAMINERS LIST                                                                     |              |                                                 |        |      |                          |  |
| 5.No. Name                                  |                                                                                    |              | 131                                             | Experi | ence |                          |  |
| Ms.S.Krishnaveni                            | Subject<br>CS                                                                      | - Gua        |                                                 | UG     |      | 2000                     |  |
| Ms.M.Mohamed Iqbbal Mansur                  | 6.5                                                                                | AP           | Nilakottai                                      | 17     | 12   | 3000                     |  |
| 3 Ms.A.Komathi                              | CS                                                                                 | AP           | Nilakottai                                      |        |      | Ciner                    |  |
| 4 Ms.S.Amutha                               | CS                                                                                 | AP           | NSC                                             | 17     | 16.8 | CHIEL                    |  |
| 5 Ms.K.P.Kavitha                            | CS                                                                                 | AP           | Nilakottai                                      | 15     | 15   | Chief                    |  |
| 6 Ms.R.Uma                                  | CS<br>CS (CA)                                                                      | GL           | Nilakottai                                      | 14     | 0    | Chief                    |  |
| 7 Ms.S.Mohanambal                           | CS (CA)                                                                            | AP           | NSC                                             | 13     |      | Additional<br>Additional |  |
| 8 Ms.S.Lakshmi                              | CS                                                                                 | GL           | MVM                                             | 10     | 0    | Additional               |  |
| M.Birundha Rani                             | CS                                                                                 | AP<br>GL     | SAC                                             | 8      | 7.5  | Additional               |  |
| 10 Ms.T.Ramya  11 Ms.S.Yoga                 | CS                                                                                 | AP           | Nilakottai                                      | 8      | 0    | Additional               |  |
| 12 Ms.S.Kavitha                             | CS                                                                                 | AP           | NSC<br>Sakthi                                   | 8      |      | Additional               |  |
| 13 Ms.S.Nithya                              | CS                                                                                 | AP           | Sakthi                                          |        |      | Additional               |  |
| 14 Ms.M.Bobby                               | CS                                                                                 | AP           | Antony's                                        | 7      | 3    | Additional               |  |
| 15 Ms.K.Meenakumari                         | CS .                                                                               | AP           | SAC                                             | 7      | 5    | Additional               |  |
| 16 Ms.T.Jeya                                | CS<br>CS                                                                           | AP           | Thiravium                                       | 6      | 4.3  | Additional<br>Additional |  |
| 17 Ms.K.Sivakami                            | CS                                                                                 | AP           | SAC                                             | 6      | 5    | Additional               |  |
| 18 Ms.B.Sakthi Maheswari                    | CS                                                                                 | AP           | NSC                                             | 5      | 2.6  | Additional               |  |
| 19 Ms.C.Kavitha                             | CS                                                                                 | AP<br>AP     | Thiravium                                       | 5      |      | Additional               |  |
| 20 Ms.S.Gunasundari<br>21 Ms.K.Vennita      | CS                                                                                 | AP ,         | Nilakottai                                      | 5      | 0    | Additional               |  |
| Trong, y chilifa                            | CS                                                                                 | AP           | Sakthi<br>NSC                                   | 5      | 4.6  | Additional               |  |
| 22 Mr.R.Rajasekar<br>23 Ms.S.Udhaya Shanthi | CS                                                                                 | AP           | TILL                                            | 4      |      | Additional               |  |
| 24 Mr.P.Baskaran                            | CS                                                                                 | AP           |                                                 | 4<br>1 |      | Additional               |  |
| 25 Dr.S.Naganandhini Sujatha                | CS                                                                                 | AP           | Thiravium :                                     |        |      | Additional               |  |
| 26 Ms.S.Padmapriya                          | CS                                                                                 | AP           | Nilakottai 2                                    |        |      | Additional               |  |
| 27 Ms.M.Divya                               | IT<br>IT                                                                           |              | SAC 7                                           |        |      | Additional<br>Additional |  |
|                                             | 11                                                                                 | AP           | SAC 5                                           |        |      | Additional               |  |
|                                             |                                                                                    | P            | Dr. R. LLES<br>PRINCIPAL<br>(Arts and Science ) | -      |      |                          |  |
|                                             |                                                                                    | Sakthi Nas   | gar, Palakkanuthu<br>n, Dindigul Dist - 6       | Pol.   |      |                          |  |
|                                             |                                                                                    |              |                                                 |        |      |                          |  |