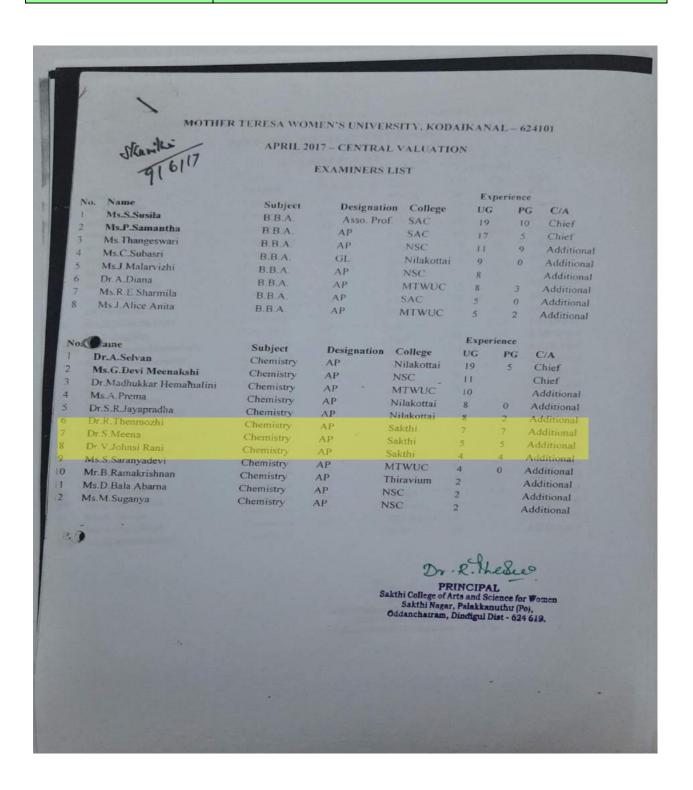

| MOTHER                                      | TERESA WON                                                                         | MEN'S UNIVER | SITY, KODAH                                     | CANA   | -624 | 101                      |  |
|---------------------------------------------|------------------------------------------------------------------------------------|--------------|-------------------------------------------------|--------|------|--------------------------|--|
|                                             | R TERESA WOMEN'S UNIVERSITY, KODAIKANAL - 624101<br>APRIL 2017 - CENTRAL VALUATION |              |                                                 |        |      |                          |  |
|                                             | EXAMINERS LIST                                                                     |              |                                                 |        |      |                          |  |
| 5.No. Name                                  |                                                                                    |              | 131                                             | Experi | ence |                          |  |
| Ms.S.Krishnaveni                            | Subject<br>CS                                                                      | - Gua        |                                                 | UG     |      | 2000                     |  |
| Ms.M.Mohamed Iqbbal Mansur                  | 6.5                                                                                | AP           | Nilakottai                                      | 17     | 12   | 3000                     |  |
| 3 Ms.A.Komathi                              | CS                                                                                 | AP           | Nilakottai                                      |        |      | Ciner                    |  |
| 4 Ms.S.Amutha                               | CS                                                                                 | AP           | NSC                                             | 17     | 16.8 | CHIEL                    |  |
| 5 Ms.K.P.Kavitha                            | CS                                                                                 | AP           | Nilakottai                                      | 15     | 15   | Chief                    |  |
| 6 Ms.R.Uma                                  | CS<br>CS (CA)                                                                      | GL           | Nilakottai                                      | 14     | 0    | Chief                    |  |
| 7 Ms.S.Mohanambal                           | CS (CA)                                                                            | AP           | NSC                                             | 13     |      | Additional<br>Additional |  |
| 8 Ms.S.Lakshmi                              | CS                                                                                 | GL           | MVM                                             | 10     | 0    | Additional               |  |
| M.Birundha Rani                             | CS                                                                                 | AP<br>GL     | SAC                                             | 8      | 7.5  | Additional               |  |
| 10 Ms.T.Ramya  11 Ms.S.Yoga                 | CS                                                                                 | AP           | Nilakottai                                      | 8      | 0    | Additional               |  |
| 12 Ms.S.Kavitha                             | CS                                                                                 | AP           | NSC<br>Sakthi                                   | 8      |      | Additional               |  |
| 13 Ms.S.Nithya                              | CS                                                                                 | AP           | Sakthi                                          |        |      | Additional               |  |
| 14 Ms.M.Bobby                               | CS                                                                                 | AP           | Antony's                                        | 7      | 3    | Additional               |  |
| 15 Ms.K.Meenakumari                         | CS .                                                                               | AP           | SAC                                             | 7      | 5    | Additional               |  |
| 16 Ms.T.Jeya                                | CS<br>CS                                                                           | AP           | Thiravium                                       | 6      | 4.3  | Additional<br>Additional |  |
| 17 Ms.K.Sivakami                            | CS                                                                                 | AP           | SAC                                             | 6      | 5    | Additional               |  |
| 18 Ms.B.Sakthi Maheswari                    | CS                                                                                 | AP           | NSC                                             | 5      | 2.6  | Additional               |  |
| 19 Ms.C.Kavitha                             | CS                                                                                 | AP<br>AP     | Thiravium                                       | 5      |      | Additional               |  |
| 20 Ms.S.Gunasundari<br>21 Ms.K.Vennita      | CS                                                                                 | AP ,         | Nilakottai                                      | 5      | 0    | Additional               |  |
| Trong, y chilifa                            | CS                                                                                 | AP           | Sakthi<br>NSC                                   | 5      | 4.6  | Additional               |  |
| 22 Mr.R.Rajasekar<br>23 Ms.S.Udhaya Shanthi | CS                                                                                 | AP           | TILL                                            | 4      |      | Additional               |  |
| 24 Mr.P.Baskaran                            | CS                                                                                 | AP           |                                                 | 4<br>1 |      | Additional               |  |
| 25 Dr.S.Naganandhini Sujatha                | CS                                                                                 | AP           | Thiravium :                                     |        |      | Additional               |  |
| 26 Ms.S.Padmapriya                          | CS                                                                                 | AP           | Nilakottai 2                                    |        |      | Additional               |  |
| 27 Ms.M.Divya                               | IT<br>IT                                                                           |              | SAC 7                                           |        |      | Additional<br>Additional |  |
|                                             | 11                                                                                 | AP           | SAC 5                                           |        |      | Additional               |  |
|                                             |                                                                                    | P            | Dr. R. LLES<br>PRINCIPAL<br>(Arts and Science ) | -      |      |                          |  |
|                                             |                                                                                    | Sakthi Nas   | gar, Palakkanuthu<br>n, Dindigul Dist - 6       | Pol.   |      |                          |  |
|                                             |                                                                                    |              |                                                 |        |      |                          |  |