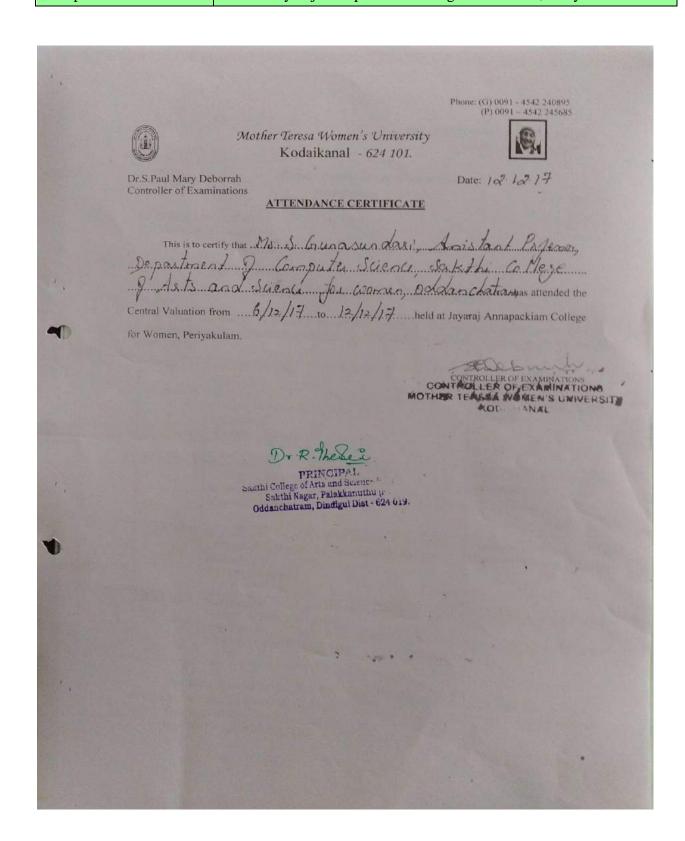

Mrs.S.Gunasundari, Assistant Professor of Computer Science Central Evaluation work of November 2017 of Mother Teresa Women's University, Kodaikanal from 06.12.2017 to 12.12.2017; Venue: Jayaraj Annapackiam College for Women, Periyakulam

### ATTENDANCE CERTIFICATE

This is to certify that Mrs. S. Gruno Sundari....

Assistant Professor, Department of computer Science Salethi College of Aste of Science Oddanchatera

has attended the Central Valuation Work of November 2015 Examinations of Mother Teresa Women's University at Jayaraj Annapackiam College for Women, Periyakulam from ...O.L. ...Ol., Solb Lo 06.01.2016.