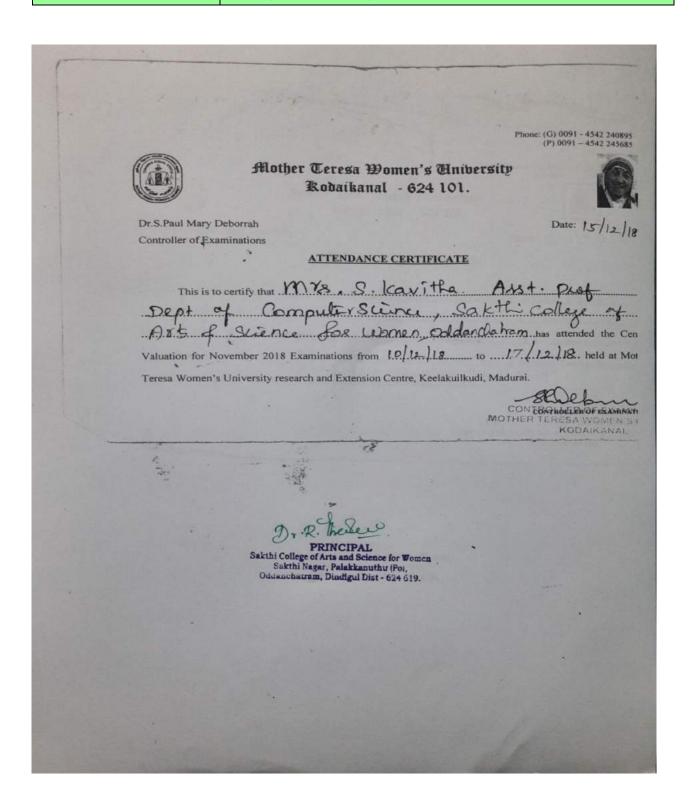

### ATTENDANCE CERTIFICATE

This is to certify that Mrs. S. Gruno Sundari....

Assistant Professor, Department of computer Science Salethi College of Aste of Science Oddanchatera

has attended the Central Valuation Work of November 2015 Examinations of Mother Teresa Women's University at Jayaraj Annapackiam College for Women, Periyakulam from ...O.L. ...Ol., Solb Lo 06.01.2016.

CONTROLLER OF EXAMINATIONS i/c

CONTROLLER OF EXAMINATIONS IN MOTHER TENEBA VIONEN'S UNIVERSITY KODAIKANAL

ימות שוחת מחום

Sakthi College of Arts and Science for Women Sakthi Nagar, Palakkanuthu (Po), Oddanchatram, Dindigul Dist - 624 619. Ms.S.Gunasundari. **Assistant Professor of** Computer Scinece