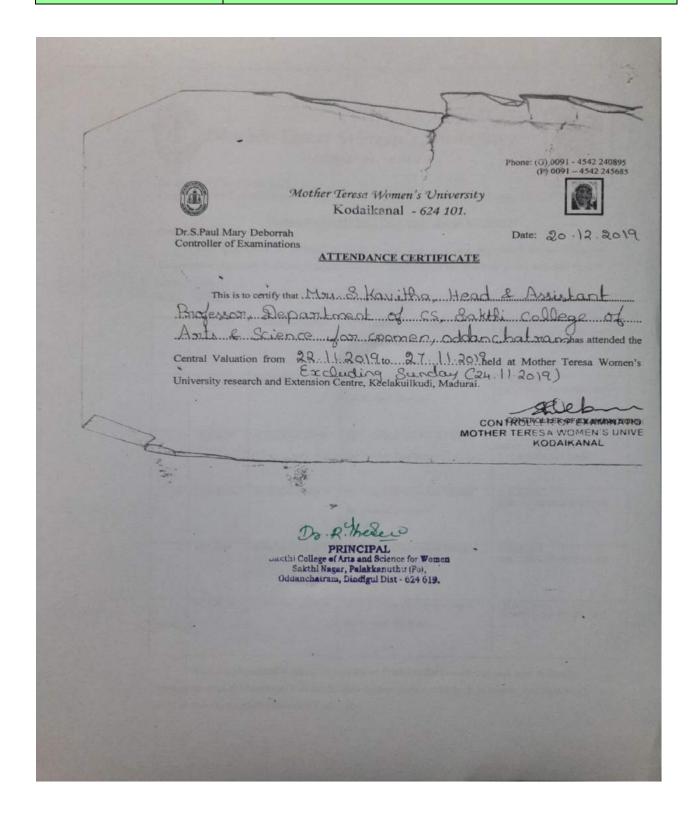

### ATTENDANCE CERTIFICATE

This is to certify that Mrs. S. Gruno Sundari....

Assistant Professor, Department of computer Science Salethi College of Aste of Science Oddanchatera

has attended the Central Valuation Work of November 2015 Examinations of Mother Teresa Women's University at Jayaraj Annapackiam College for Women, Periyakulam from ...O.L. ...Ol., Solb Lo 06.01.2016.

CONTROLLER OF EXAMINATIONS i/c

CONTROLLER OF EXAMINATIONS IN MOTHER TENEBA VIONEN'S UNIVERSITY KODAIKANAL

ימות שוחת מחום

Sakthi College of Arts and Science for Women Sakthi Nagar, Palakkanuthu (Po), Oddanchatram, Dindigul Dist - 624 619. Ms.S.Gunasundari. **Assistant Professor of** Computer Scinece