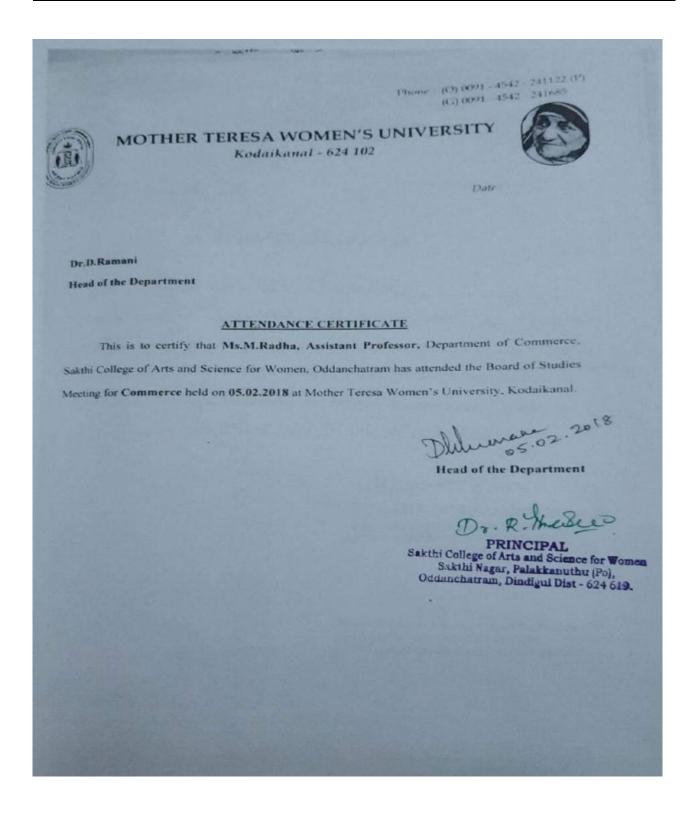

# (G) 0091 - 4542 - 241685 MOTHER TERESA WOMEN'S UNIVERSITY

Dr. A. Suganthi Registrar

Date : Date: 04.04.2018

Phone: (O) 0091 - 4542 - 241122 (P)

### ATTENDANCE CERTIFICATE

Kodaikanal - 624 102

This is to certify that Ms.B. Rathi Devi, Head & Assistant Professor, Department of Tamil, Sakthi College of Arts and Science for Women, Oddanchatram to attend the Board of Studies Meeting for Common Course Structure held on 04.04.2018 at Mother Teresa Women's University, Kodaikanal.