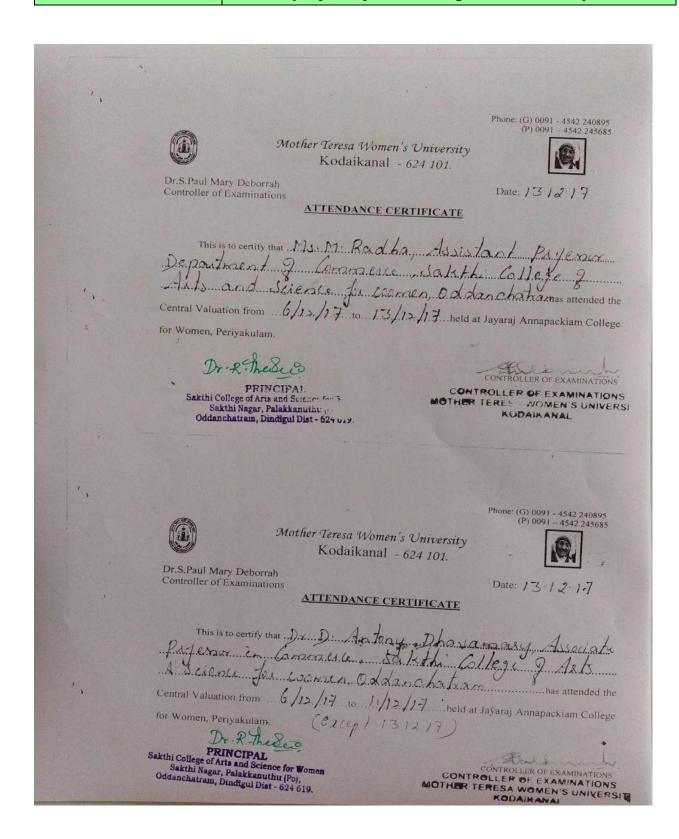

The official letters to the selected faculty for attending activities related to Curriculum Development and Assessment of the Affiliating University is attached herewith. As per the report,

- Mrs. Gunasundari, Assistant Professor of Computer Science has attended Central Evaluation work & End Semester Practical Examination work in 2016 – 2017 & 2017 – 2018.
- Mrs. B. Rathi Devi, Assistant Professor of Tamil has attended BoS in 2018, Central Evaluation work & End Semester Practical Examination work in 2016 – 2017 & 2017 – 2018.
- Mrs.G. Jamuna Pandi, Assistant Professor of Physics has attended Central Evaluation work & End Semester Practical Examination work in 2016 – 2017 & 2017 – 2018.
- Mrs.S.Meena, Assistant Professor of Chemistry has attended Central Evaluation work
   & End Semester Practical Examination work in 2016 2017 to 2020 2021.
- Dr.V.Johnsirani, Assistant Professor of Chemistry has attended Central Evaluation work in 2016 – 2017 & 2018 – 2019.
- Mrs.M.Radha, Assistant Professor of Commerce has attended BoS in 2018, Central Evaluation work & End Semester Practical Examination work in 2016 – 2017 & 2017 – 2018.
- Mrs. S.Kavitha, Assistant Professor & Head of Computer Science has attended BoS in 2018, Question Setting Work for B.Sc., (Computer Science) in Nov 2020 & Central Evaluation work & End Semester Practical Examination work in 2016 – 2017 to 2020 – 2021.