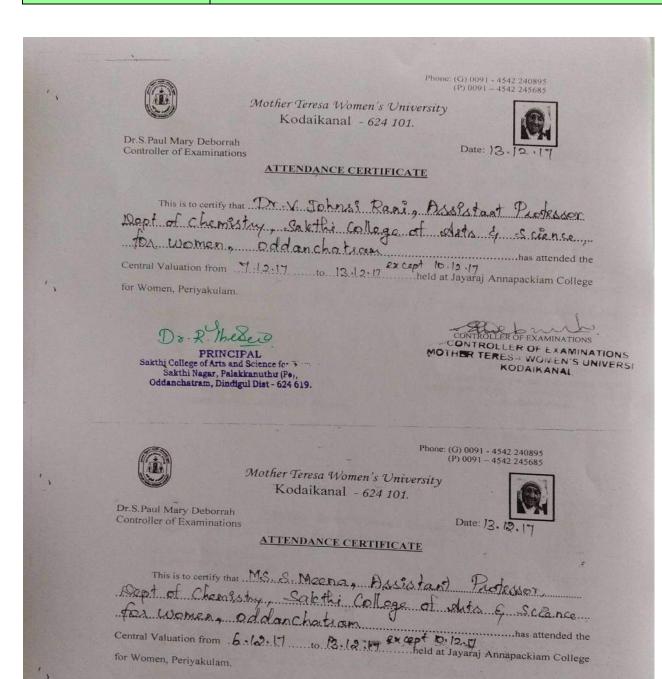

### ATTENDANCE CERTIFICATE

This is to certify that Mrs. S. Gruno Sundari....

Assistant Professor, Department of computer Science Salethi College of Aste of Science Oddanchatera

has attended the Central Valuation Work of November 2015 Examinations of Mother Teresa Women's University at Jayaraj Annapackiam College for Women, Periyakulam from ...O.L. ...Ol., Solb Lo 06.01.2016.